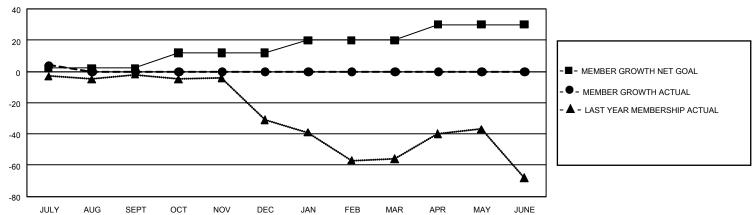

## GOALS AND ACTUAL MEMBERS CUMULATIVE

| DROPPED CLUBS: 0     |        | 3 CLUBS OF 46 ADDED 1 OR   | GENDER DISTRIBUTION          |              |  |
|----------------------|--------|----------------------------|------------------------------|--------------|--|
|                      |        | MORE NEW MEMBERS           | MALE                         | 477 (52.25%) |  |
|                      |        |                            | FEMALE                       | 436 (47.75%) |  |
| DROPPED MEMBERS      |        |                            | NON BINARY                   | 0 (0.00%)    |  |
| DECEASED             | 0      |                            | PREFER NOT TO ANSWER         | 0 (0.00%)    |  |
| CLUB CANCELLED OTHER | 0<br>4 | CLICK HERE FOR             | TOTAL FAMILY UNIT MEMBERS 70 |              |  |
| TOTAL                | 4      | CUMULATIVE MEMBERSHIP DATA | FAMILY MEMBERS PAYING HA     | LF DUES 36   |  |

## GMT Constitutional Area 2, Group A

REPORT DOES NOT INCLUDE CLUBS IN UNDISTRICTED AREAS.

| Clubs                 |               |           |               | Members               |                         |                         |                                                    |
|-----------------------|---------------|-----------|---------------|-----------------------|-------------------------|-------------------------|----------------------------------------------------|
| RESULTS FOR 2022-2023 |               |           |               | RESULTS FOR 2022-2023 |                         |                         |                                                    |
| QUARTER               | NEW CLUB GOAL | NEW CLUBS | DROPPED CLUBS | QUARTER MEN           | IBER GROWTH NET<br>GOAL | MEMBER GROWTH<br>ACTUAL | DROPPED MEMBERS<br>ACTUAL (including<br>transfers) |
| JULY/AUG/SEPT         | 0             | 0         | 0             | JULY/AUG/SEPT         | 2                       | 9                       | 4                                                  |
| OCT/NOV/DEC           | 3             | 0         | 0             | OCT/NOV/DEC           | 10                      | 0                       | 0                                                  |
| JAN/FEB/MAR           | 0             | 0         | 0             | JAN/FEB/MAR           | 8                       | 0                       | 0                                                  |
| APR/MAY/JUNE          | 3             | 0         | 0             | APR/MAY/JUNE          | 10                      | 0                       | 0                                                  |