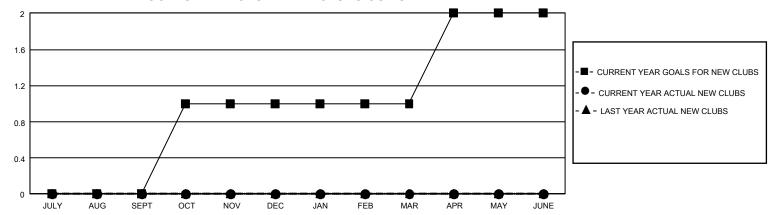

## GOALS AND ACTUAL NEW CLUBS CUMULATIVE

## GMT Constitutional Area 2, Group A

REPORT DOES NOT INCLUDE CLUBS IN UNDISTRICTED AREAS.

| Clubs                 |               |           |               | Members               |                         |                         |                                                    |
|-----------------------|---------------|-----------|---------------|-----------------------|-------------------------|-------------------------|----------------------------------------------------|
| RESULTS FOR 2022-2023 |               |           |               | RESULTS FOR 2022-2023 |                         |                         |                                                    |
| QUARTER               | NEW CLUB GOAL | NEW CLUBS | DROPPED CLUBS | QUARTER MEN           | IBER GROWTH NET<br>GOAL | MEMBER GROWTH<br>ACTUAL | DROPPED MEMBERS<br>ACTUAL (including<br>transfers) |
| JULY/AUG/SEPT         | 0             | 0         | 0             | JULY/AUG/SEPT         | 2                       | 9                       | 4                                                  |
| OCT/NOV/DEC           | 3             | 0         | 0             | OCT/NOV/DEC           | 10                      | 0                       | 0                                                  |
| JAN/FEB/MAR           | 0             | 0         | 0             | JAN/FEB/MAR           | 8                       | 0                       | 0                                                  |
| APR/MAY/JUNE          | 3             | 0         | 0             | APR/MAY/JUNE          | 10                      | 0                       | 0                                                  |